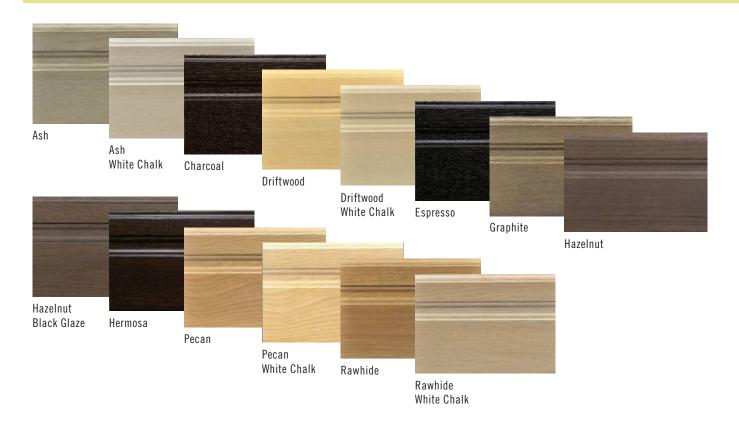

cia (Vert.Grn.Match) Sienna (Horizontal)

\*TFL112H Horizontal Grain Door Height Restrictions



Valencia (Grn.Matched) Thermally Fused Lam.



Sienna (Horiz.) Thermally Fused Lam.





DOOR STYLES HDF DOORS





Modena

Roma

#### STAINS & GLAZES on Walnut



#### STAINS & GLAZES on Cherry

To bring out the ultimate richness and natural beauty of the quality woods, Sollera applies a complex combination of toners, stains, glazes, sealers, and post catalyzed varnishes. As natural variations in trees occur due to soil and climate conditions, each piece of furniture can have its own unique characteristic adding to the beauty of the wood.



#### STAINS & GLAZES on Clear Alder



### STAINS & GLAZES on Maple







#### STAINS & GLAZES on Red Oak



11

#### STAINS & GLAZES on Rift White Oak



#### **DESIGNER & ARTISTIC FINISHES**

For the ultimate in character and finish beauty, Sollera offers Designer and Artistic finishes. These finishes are highly complex with hand applied glazes and brushing. As these finishes are hand processed, slight variations can be apparent and add to the natural beauty and uniqueness of the finished product.





#### COTTAGE FINISHES

These finishes incorporate toners, tinted sealers, black glaze and post catalyzed conversion varnish. The multiple layers of finish colors, allows this popular series of finishes to be distressed and worn, showing the multiple layers of color, making the door appear to be an aged piece of furniture. Cottage Gray will have a black undertone when rub through or antique distressing & wear package is applied.

All other