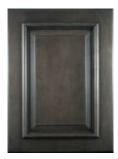

#### COTTAGE FINISHES

These finishes incorporate toners, tinted sealers, black glaze and post catalyzed conversion varnish. The multiple layers of finish colors, allows this popular series of finishes to be distressed and worn, showing the multiple layers of color, making the door appear to be an aged piece of furniture. Cottage Gray will have a black undertone when rub through or antique distressing & wear package is applied.

All other cottage colors will have a redish undertone.