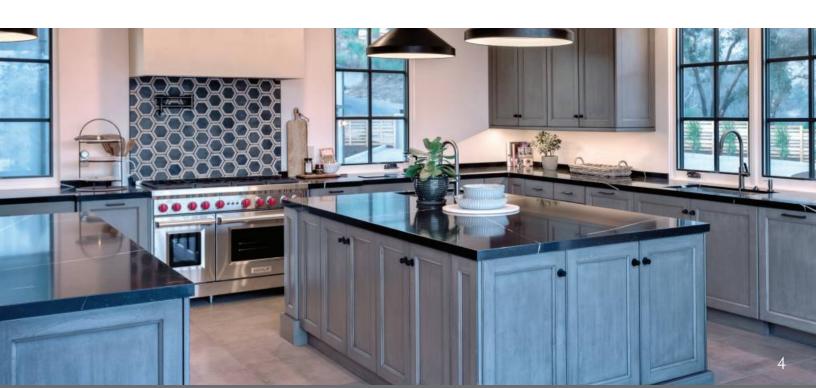

#### SOLID COLOR FINISHES

Sollera's series of solid colors are a very durable finish, available in the standard colors as well as custom tinting to match most finishes available through home paint manufacturers. As with all the finishes Sollera offers, these finishes are catalyzed and oven cured to provide you with a durable product to withstand the rigors of everyday use.