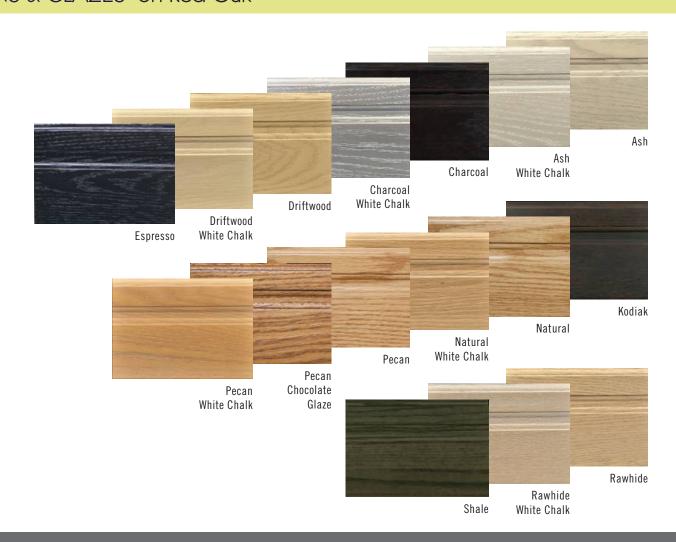

am.

Reg.Embossed TFL

Only Available on Valencia (Vert.Grn.Match) Sienna (Horizontal)

\*TFL112H Horizontal Grain Door Height Restrictions



Valencia (Grn.Matched) Thermally Fused Lam.



Sienna (Horiz.) Thermally Fused Lam.





DOOR STYLES HDF DOORS





Modena

Roma

#### STAINS & GLAZES on Walnut



#### STAINS & GLAZES on Cherry

To bring out the ultimate richness and natural beauty of the quality woods, Sollera applies a complex combination of toners, stains, glazes, sealers, and post catalyzed varnishes. As natural variations in trees occur due to soil and climate conditions, each piece of furniture can have its own unique characteristic adding to the beauty of the wood.



#### STAINS & GLAZES on Clear Alder



### STAINS & GLAZES on Maple







#### STAINS & GLAZES on Red Oak



11

#### STAINS & GLAZES on Rift White Oak



#### **DESIGNER & ARTISTIC FINISHES**

For the ultimate in character and finish beauty, Sollera offers Designer and Artistic finishes. These finishes are highly complex with hand applied glazes and brushing. As these finishes are hand processed, slight variations can be apparent and add to the natural beauty and uniqueness of the finished product.





#### COTTAGE FINISHES

These finishes incorporate toners, tinted sealers, black glaze and post catalyzed conversion varnish. The multiple layers of finish colors, allows this popular series of finishes to be distressed and worn, showing the multiple layers of color, making the door appear to be an aged piece of furniture. Cottage Gray will have a black undertone when rub through or antique dist