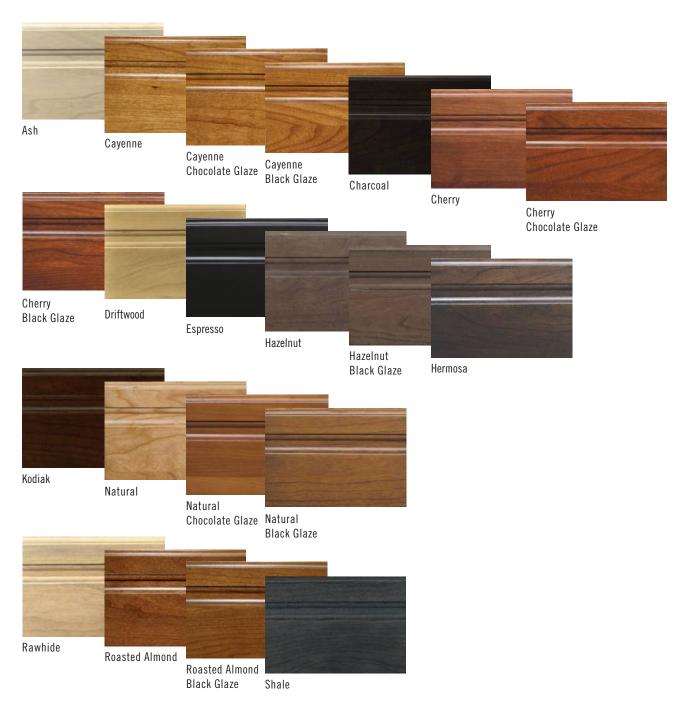

#### STAINS & GLAZES on Cherry

To bring out the ultimate richness and natural beauty of the quality woods, Sollera applies a complex combination of toners, stains, glazes, sealers, and post catalyzed varnishes. As natural variations in trees occur due to soil and climate conditions, each piece of furniture can have its own unique characteristic adding to the beauty of the wood.