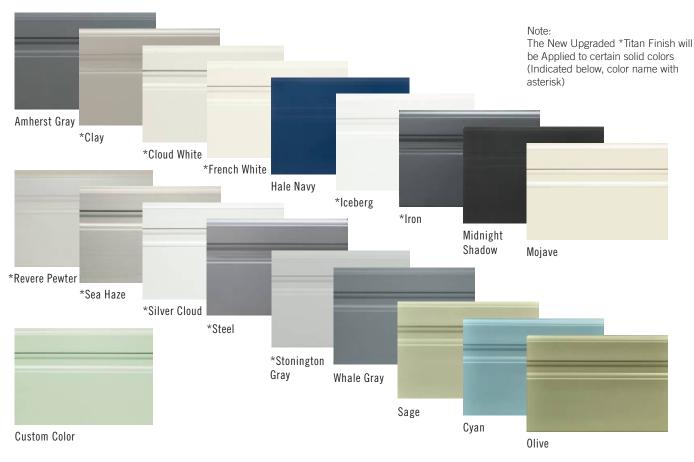

#### SOLID COLOR FINISHES

Sollera's series of solid colors are a very durable finish, available in the standard colors as well as custom tinting to match most finishes available through home paint manufacturers. As with all the finishes Sollera offers, these finishes are catalyzed and oven cured to provide you with a durable product to withstand the rigors of everyday use.

~ photo representation here is only a rendition of colors offered, and is intended as a guide only. View actual door samples at your authorized Sollera dealer showroom to better appreciate the wider variety of finishes offered ~