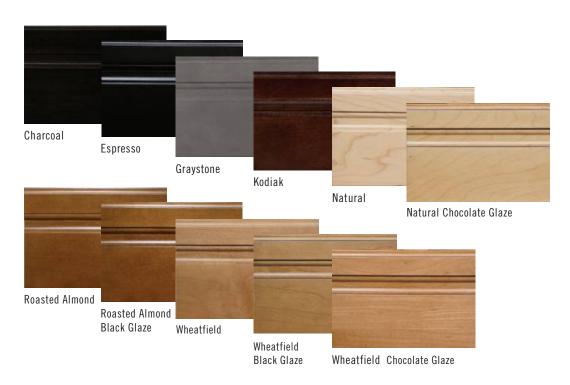

Fused Lam.



Sienna Thermally Fused Lam.

Reg.Embossed TFL

Only Available on Valencia (Vert.Grn.Match) Sienna (Horizontal)

\*TFL112H Horizontal Grain Door Height Restrictions



Valencia (Grn.Matched) Thermally Fused Lam.



Sienna (Horiz.) Thermally Fused Lam.





DOOR STYLES HDF DOORS





Modena

Roma

#### STAINS & GLAZES on Walnut



#### STAINS & GLAZES on Cherry

To bring out the ultimate richness and natural beauty of the quality woods, Sollera applies a complex combination of toners, stains, glazes, sealers, and post catalyzed varnishes. As natural variations in trees occur due to soil and climate conditions, each piece of furniture can have its own unique characteristic adding to the beauty of the wood.



#### STAINS & GLAZES on Clear Alder



### STAINS & GLAZES on Maple







#### STAINS & GLAZES on Red Oak



11

#### STAINS & GLAZES on Rift White Oak



#### **DESIGNER & ARTISTIC FINISHES**

For the ultimate in character and finish beauty, Sollera offers Designer and Artistic finishes. These finishes are highly complex with hand applied glazes and brushing. As these finishes are hand processed, slight variations can be apparent and add to the natural beauty and uniqueness of the finished product.





#### COTTAGE FINISHES

These finishes incorporate toners, tinted sealers, black glaze and post catalyzed conversion varnish. The multiple layers of finish colors, allows this popular series of finishes to be distressed and worn, showing the multiple layers of color, making the door appear to be an aged piece of furniture. Cottage Gray will have a black und