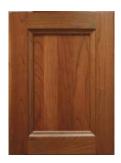

#### STAINS & GLAZES on Cherry

To bring out the ultimate richness and natural beauty of the quality woods, Sollera applies a complex combination of toners, stains, glazes, sealers, and post catalyzed varnishes. As natural variations in trees occur due to soil and climate conditions, each piece of furniture can have its own unique characteristic adding to the beauty of the wood.