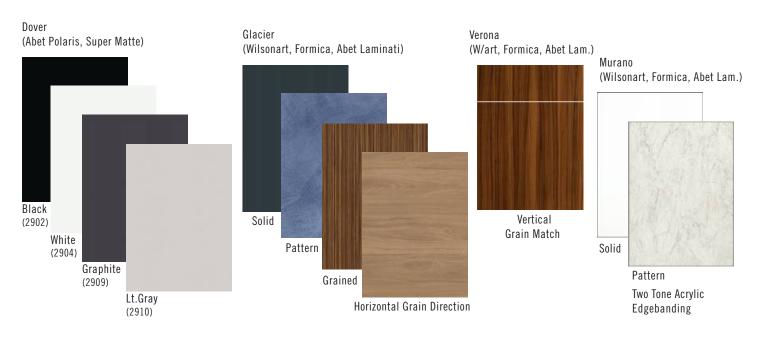

#### LAMINATE FINISHES

High pressure laminate finishes are available in a variety of color and texture selections from Wilsonart, Formica and Abet Laminati. Choose from hundreds of colors and textures.