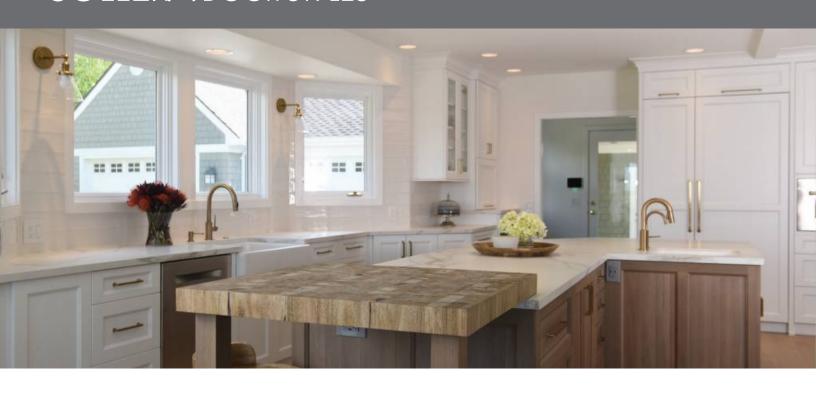

generation of decorative panels captures the natural look and diverse feel of real oak. With Master Oak boards, you can offer your customers an alternative to real wood and veneer that can withstand the test of time. A sustainable alternative to real oak or veneer made from 95% recycled wood.

Elegant Black

Everest-White

Double-Fumed

Light-Natural

#### Textured TFL

Available on Valencia (Vert.Grn. Match) Sienna (Horiz.Grn. Direction) Sienna (Vert.Grn. Direction) \*except for Stromboli



Valencia (Grn.Matched) Thermally Fused Lam.



Sienna Thermally Fused Lam.

Reg.Embossed TFL

Only Available on Valencia (Vert.Grn.Match) Sienna (Horizontal)

\*TFL112H Horizontal Grain Door Height Restrictions



Valencia (Grn.Matched) Thermally Fused Lam.



Sienna (Horiz.) Thermally Fused Lam.





DOOR STYLES HDF DOORS





Modena

Roma

#### STAINS & GLAZES on Walnut



#### STAINS & GLAZES on Cherry

To bring out the ultimate richness and natural beauty of the quality woods, Sollera applies a complex combination of toners, stains, glazes, sealers, and post catalyzed varnishes. As natural variations in trees occur due to soil and climate conditions, each piece of furniture can have its own unique characteristic adding to the beauty of the wood.



#### STAINS & GLAZES on Clear Alder



### STAINS & GLAZES on Maple







#### STAINS & GLAZES on Red Oak



11

#### STAINS & GLAZES on Rift White Oak



#### **DESIGNER & ARTISTIC FINISHES**

For the ultimate in character and finish beauty, Sollera offers Designer and Artistic finishes. These finishes are highly complex with hand app