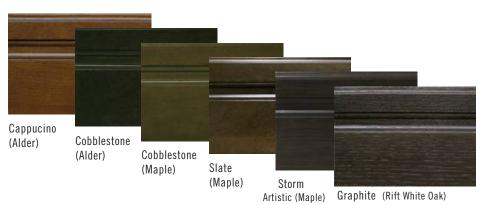

quality woods, Sollera applies a complex combination of toners, stains, glazes, sealers, and post catalyzed varnishes. As natural variations in trees occur due to soil and climate conditions, each piece of furniture can have its own unique characteristic adding to the beauty of the wood.



#### STAINS & GLAZES on Clear Alder



### STAINS & GLAZES on Maple







#### STAINS & GLAZES on Red Oak



11

#### STAINS & GLAZES on Rift White Oak



#### **DESIGNER & ARTISTIC FINISHES**

For the ultimate in character and finish beauty, Sollera offers Designer and Artistic finishes. These finishes are highly complex with hand applied glazes and brushing. As these finishes are hand processed, slight variations can be apparent and add to the natural beauty and uniqueness of the finished product.





#### COTTAGE FINISHES

These finishes incorporate toners, tinted sealers, black glaze and post catalyzed conversion varnish. The multiple layers of finish colors, allows this popular series of finishes to be distressed and worn, showing the multiple layers of color, making the door appear to be an aged piece of furniture. Cottage Gray will have a black undertone when rub through or antique distressing & wear package is applied.

All other cottage colors will have a redish undertone.



#### LAMINATE FINISHES

High pressure laminate finishes are available in a variety of color and texture selections from Wilsonart, Formica and Abet Laminati. Choose from hundreds of colors and textures.



#### SOLID COLOR FINISHES

Sollera's series of solid colors are a very durable finish, available in