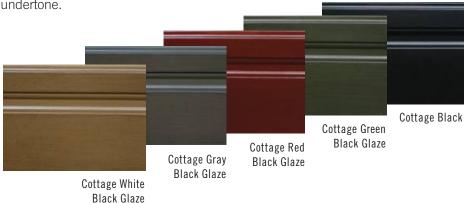

#### COTTAGE FINISHES

These finishes incorporate toners, tinted sealers, black glaze and post catalyzed conversion varnish. The multiple layers of finish colors, allows this popular series of finishes to be distressed and worn, showing the multiple layers of color, making the door appear to be an aged piece of furniture. Cottage Gray will have a black undertone when rub through or antique distressing & wear package is applied.

All other cottage colors will have a redish undertone.