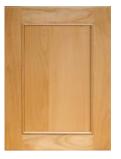

#### ABOUT OUR WOOD SPECIES

Sollera offers a broad range of species including Maple, Red Oak, Cherry, Clear Alder, Knotty Alder, Walnut and Rift Cut White Oak. Suppliers of these species are carefully selected to make sure that only the highest quality material is used, and that sustainable forestry practices are in place. The close partnership Sollera enjoys with these lumber mills provides us the highest quality possible.