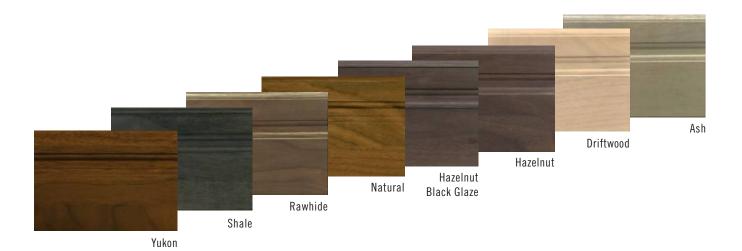

of real oak. With Master Oak boards, you can offer your customers an alternative to real wood and veneer that can withstand the test of time. A sustainable alternative to real oak or veneer made from 95% recycled wood.

Elegant Black

Everest-White

Double-Fumed

Light-Natural

#### Textured TFL

Available on Valencia (Vert.Grn. Match) Sienna (Horiz.Grn. Direction) Sienna (Vert.Grn. Direction) \*except for Stromboli



Valencia (Grn.Matched) Thermally Fused Lam.



Sienna Thermally Fused Lam.

Reg.Embossed TFL

Only Available on Valencia (Vert.Grn.Match) Sienna (Horizontal)

\*TFL112H Horizontal Grain Door Height Restrictions



Valencia (Grn.Matched) Thermally Fused Lam.



Sienna (Horiz.) Thermally Fused Lam.





DOOR STYLES HDF DOORS





Modena

Roma

#### STAINS & GLAZES on Walnut



#### STAINS & GLAZES on Cherry

To bring out the ultimate richness and natural beauty of the quality woods, Sollera applies a complex combination of toners, stains, glazes, sealers, and post catalyzed varnishes. As natural variations in trees occur due to soil and climate conditions, each piece of furniture can have its own unique characteristic adding to the beauty of the wood.



#### STAINS & GLAZES on Clear Alder



### STAINS & GLAZES on Maple







#### STAINS & GLAZES on Red Oak



11

#### STAINS & GLAZES on Rift White Oak



#### **DESIGNER & ARTISTIC FINISHES**

For the ultimate in character and finish beauty, Sollera offers Designer and Artistic finishes. These finishes are highly complex with hand applied glazes and brushing. As these finishes are hand processed, slight vari