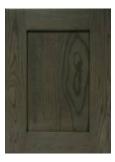

#### COTTAGE FINISHES

These finishes incorporate toners, tinted sealers, black glaze and post catalyzed conversion varnish. The multiple layers of finish colors, allows this popular series of finishes to be distressed and worn, showing the multiple layers of color, making the door appear to be an aged piece of furniture. Cottage Gray will have a black undertone when rub through or antique distressing & wear package is applied.

All other cottage colors will have a redish undertone.