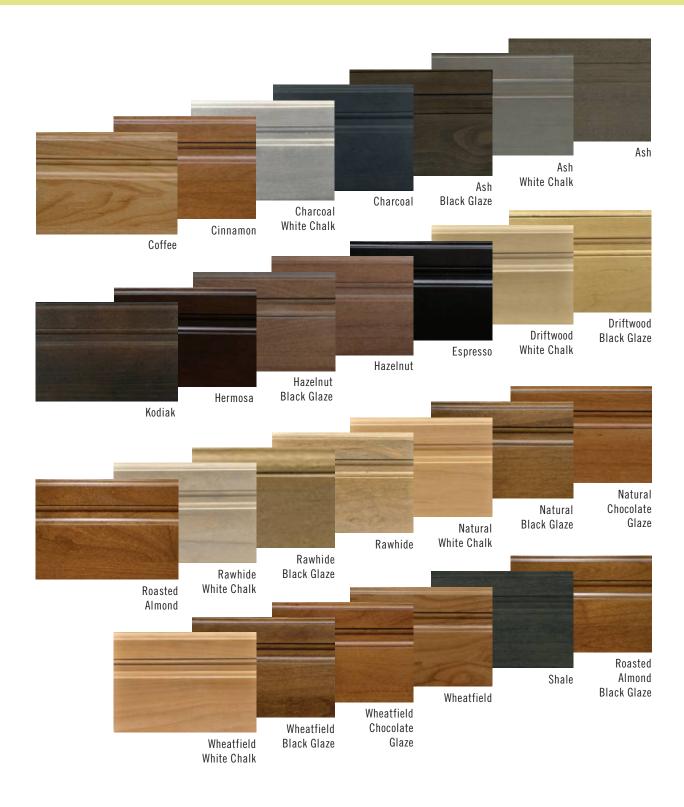

Valencia (Grn.Matched) Thermally Fused Lam.



Sienna Thermally Fused Lam.

Reg.Embossed TFL

Only Available on Valencia (Vert.Grn.Match) Sienna (Horizontal)

\*TFL112H Horizontal Grain Door Height Restrictions



Valencia (Grn.Matched) Thermally Fused Lam.



Sienna (Horiz.) Thermally Fused Lam.





DOOR STYLES HDF DOORS





Modena

Roma

#### STAINS & GLAZES on Walnut



#### STAINS & GLAZES on Cherry

To bring out the ultimate richness and natural beauty of the quality woods, Sollera applies a complex combination of toners, stains, glazes, sealers, and post catalyzed varnishes. As natural variations in trees occur due to soil and climate conditions, each piece of furniture can have its own unique characteristic adding to the beauty of the wood.



#### STAINS & GLAZES on Clear Alder



### STAINS & GLAZES on Maple







#### STAINS & GLAZES on Red Oak



11

#### STAINS & GLAZES on Rift White Oak



#### **DESIGNER & ARTISTIC FINISHES**

For the ultimate in character and finish beauty, Sollera offers Designer and Artistic finishes. These finishes are highly complex with hand applied glazes and brushing. As these finishes are hand processed, slight variations can be apparent and add to the natural beauty and uniqueness of the finished product.





#### COTTAGE FINISHES

These finishes incorporate toners, tinted sealers, black glaze and post catalyzed conversion varnish. The multiple layers of finish colors, allows this popular series of finishes to be distressed and worn, showing the multiple layers of color, making the door appear to be an aged piece of furniture. Co