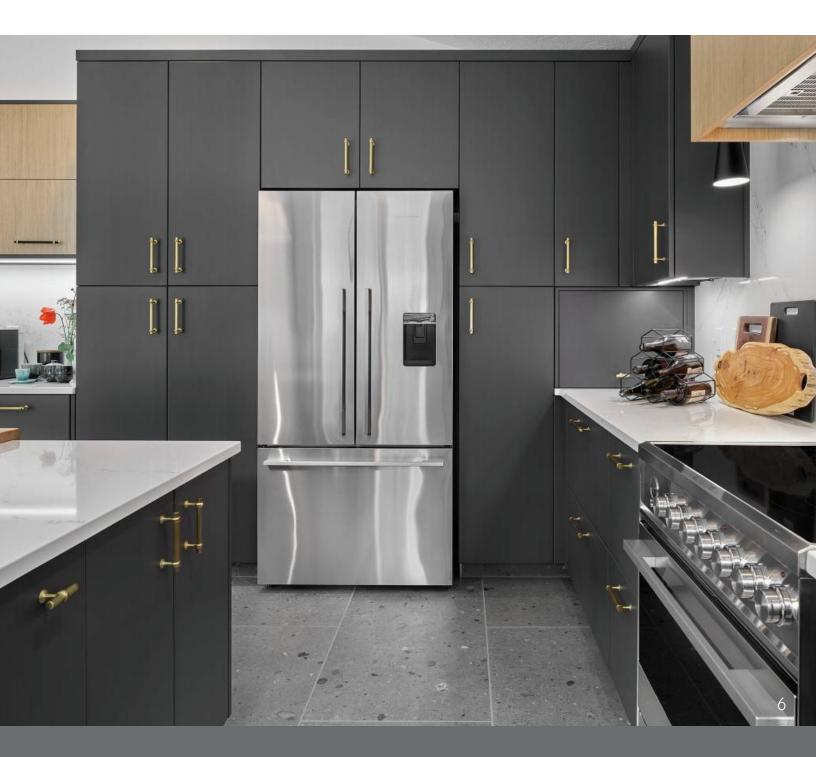

st generation of decorative panels captures the natural look and diverse feel of real oak. With Master Oak boards, you can offer your customers an alternative to real wood and veneer that can withstand the test of time. A sustainable alternative to real oak or veneer made from 95% recycled wood.

Elegant Black

Everest-White

Double-Fumed

Light-Natural

#### Textured TFL

Available on Valencia (Vert.Grn. Match) Sienna (Horiz.Grn. Direction) Sienna (Vert.Grn. Direction) \*except for Stromboli



Valencia (Grn.Matched) Thermally Fused Lam.



Sienna Thermally Fused Lam.

Reg.Embossed TFL

Only Available on Valencia (Vert.Grn.Match) Sienna (Horizontal)

\*TFL112H Horizontal Grain Door Height Restrictions



Valencia (Grn.Matched) Thermally Fused Lam.



Sienna (Horiz.) Thermally Fused Lam.





DOOR STYLES HDF DOORS





Modena

Roma

#### STAINS & GLAZES on Walnut



#### STAINS & GLAZES on Cherry

To bring out the ultimate richness and natural beauty of the quality woods, Sollera applies a complex combination of toners, stains, glazes, sealers, and post catalyzed varnishes. As natural variations in trees occur due to soil and climate conditions, each piece of furniture can have its own unique characteristic adding to the beauty of the wood.



#### STAINS & GLAZES on Clear Alder



### STAINS & GLAZES on Maple







#### STAINS & GLAZES on Red Oak



11

#### STAINS & GLAZES on Rift White Oak



#### **DESIGNER & ARTISTIC FINISHES**

For the ultimate in character and finish beauty, Sollera offers Designer and Artistic finishes. These finishes are highly complex with hand a